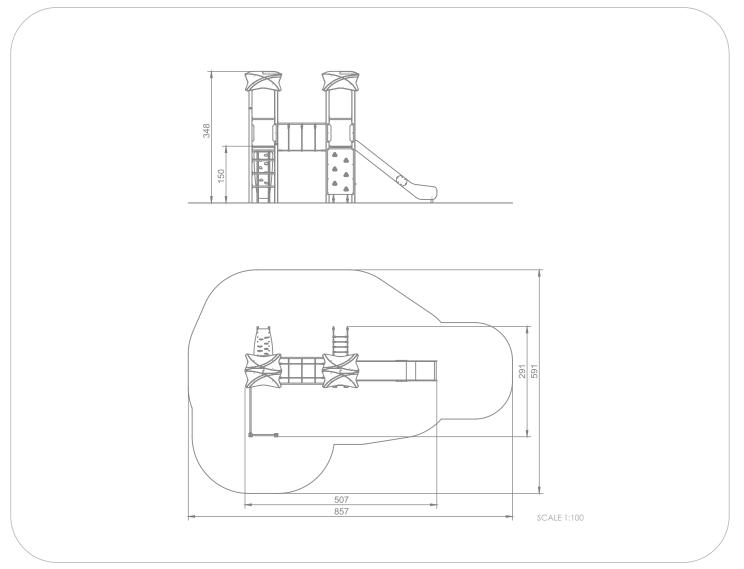

## INFORMATION ABOUT THE PRODUCT

| Dimensions291 x 507 cmSafety zone591 x 857 cmSafety zone area36,3 m²Overall height348 cmFree fall height150 cmAmount of users13  |                                         |              |
|----------------------------------------------------------------------------------------------------------------------------------|-----------------------------------------|--------------|
| Safety zone area36,3 m²Overall height348 cmFree fall height150 cm                                                                | Dimensions                              | 291 x 507 cm |
| Overall height 348 cm<br>Free fall height 150 cm                                                                                 | Safety zone                             | 591 x 857 cm |
| Free fall height 150 cm                                                                                                          | Safety zone area                        | 36,3 m²      |
|                                                                                                                                  | Overall height                          | 348 cm       |
| Amount of users 13                                                                                                               | Free fall height                        | 150 cm       |
|                                                                                                                                  | Amount of users                         | 13           |
| Product complies with EN 1176-1:2017-12 YES                                                                                      | Product complies with EN 1176-1:2017-12 | YES          |
| Availability of spare parts YES                                                                                                  | Availability of spare parts             | YES          |
| Age range 3-14                                                                                                                   | Age range                               | 3-14         |
| According to EN 1176-1:2017-12 norm, the product requires applying a safety surface according to the product's free fall height. |                                         |              |