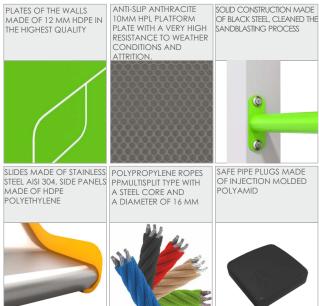

| Product complies with EN 1176-1:2017-12 YES                                                                                      | Product complies with EN 1176-1:2017-12 | YES          |
| Availability of spare parts YES                                                                                                  | Availability of spare parts             | YES          |
| Age range 3-14                                                                                                                   | Age range                               | 3-14         |
| According to EN 1176-1:2017-12 norm, the product requires applying a safety surface according to the product's free fall height. |                                         |              |





## 00104

SMART



## MATERIALS: