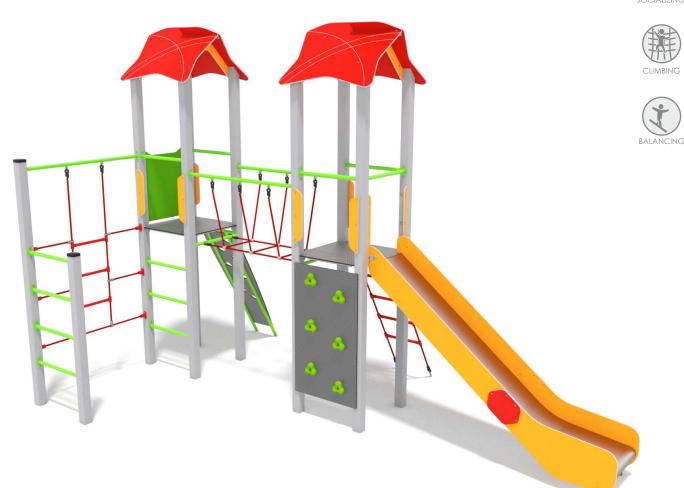

## INFORMATION ABOUT THE PRODUCT

| Dimensions291 x 507 cmSafety zone591 x 857 cmSafety zone area36,3 m²Overall height348 cmFree fall height150 cmAmount of users13  |                                         |              |
|----------------------------------------------------------------------------------------------------------------------------------|-----------------------------------------|--------------|
| Safety zone area36,3 m²Overall height348 cmFree fall height150 cm                                                                | Dimensions                              | 291 x 507 cm |
| Overall height 348 cm<br>Free fall height 150 cm                                                                                 | Safety zone                             | 591 x 857 cm |
| Free fall height 150 cm                                                                                                          | Safety zone area                        | 36,3 m²      |
|                                                                                                                                  | Overall height                          | 348 cm       |
| Amount of users 13                                                                                                               | Free fall height                        | 150 cm       |
|                                                                                                                                  | Amount of users                         | 13           |
| Product complies with EN 1176-1:2017-12 YES                                                                                      | Product complies with EN 1176-1:2017-12 | YES          |
| Availability of spare parts YES                                                                                                  | Availability of spare parts             | YES          |
| Age range 3-14                                                                                                                   | Age range                               | 3-14         |
| According to EN 1176-1:2017-12 norm, the product requires applying a safety surface according to the product's free fall height. |                                         |              |