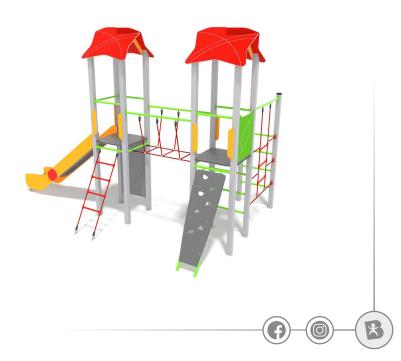

## SMART

## INFORMATION ABOUT THE PRODUCT

| Dimensions291 x 507 cmSafety zone591 x 857 cmSafety zone area36,3 m²Overall height348 cmFree fall height150 cmAmount of users13  |                                         |              |
|----------------------------------------------------------------------------------------------------------------------------------|-----------------------------------------|--------------|
| Safety zone area36,3 m²Overall height348 cmFree fall height150 cm                                                                | Dimensions                              | 291 x 507 cm |
| Overall height 348 cm<br>Free fall height 150 cm                                                                                 | Safety zone                             | 591 x 857 cm |
| Free fall height 150 cm                                                                                                          | Safety zone area                        | 36,3 m²      |
|                                                                                                                                  | Overall height                          | 348 cm       |
| Amount of users 13                                                                                                               | Free fall height                        | 150 cm       |
|                                                                                                                                  | Amount of users                         | 13           |
| Product complies with EN 1176-1:2017-12 YES                                                                                      | Product complies with EN 1176-1:2017-12 | YES          |
| Availability of spare parts YES                                                                                                  | Availability of spare parts             | YES          |
| Age range 3-14                                                                                                                   | Age range                               | 3-14         |
| According to EN 1176-1:2017-12 norm, the product requires applying a safety surface according to the product's free fall height. |                                         |              |

## 00104

SMART